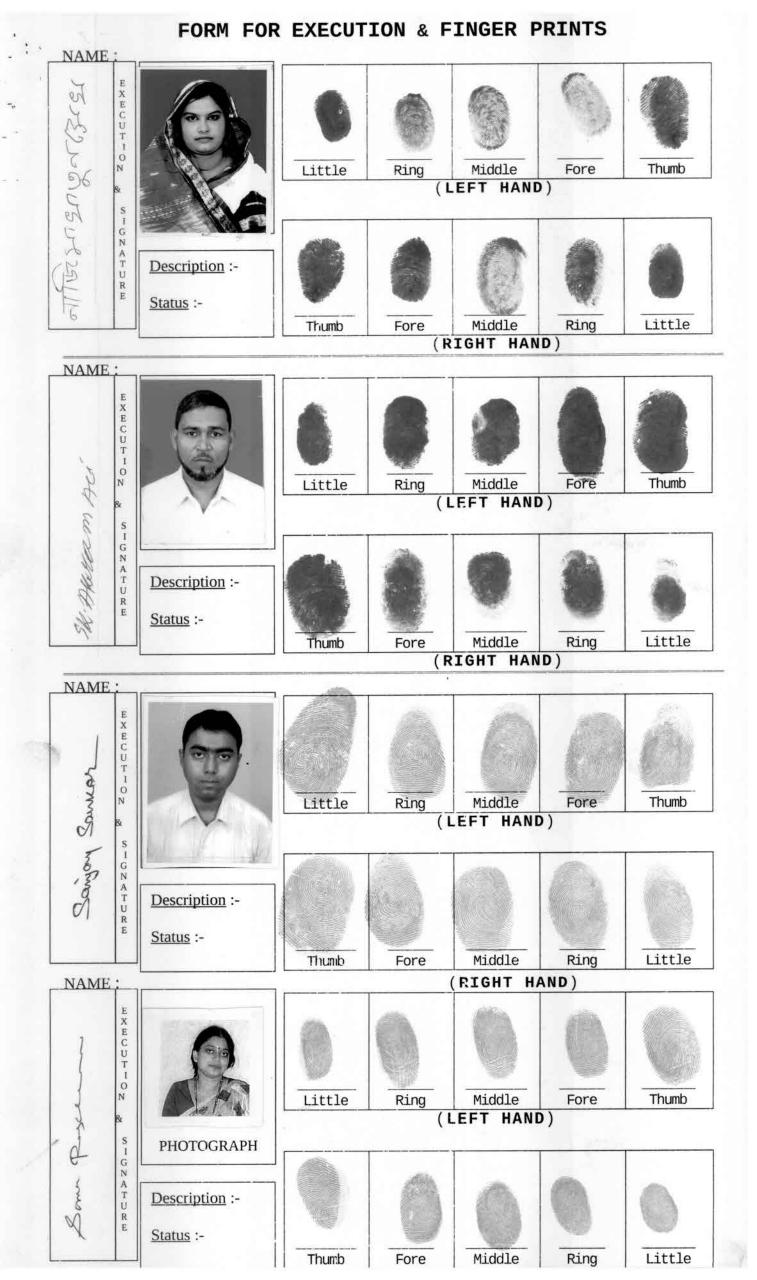

the Companies Act, 1956, having its registered office at 8-2-585/C, Road No. 9, Banjara Hills, Hyderabad-500 034 and having Income Tax Permanent Account Number AAECT4652N, (6) CENTRUM ESTATES PRIVATE LIMITED a company incorporated under the Companies Act, 1956, having its registered office at 1-10-335 to 340, Flat No. 801, Vishal Residency, Brahmanbari, Begumpet, Hyderabad-500 016 and having Income Tax Permanent Account Number AAFCC0424Q. (7) NUCAM **CONSTRUCTIONS & ESTATES PRIVATE LIMITED** a company incorporated under the Companies Act, 1956, having its registered office at 1-10-335 to 340, Flat No. 801, Vishal Residency, Brahmanbari, Begumpet, Hyderabad-500 016 and having Income Tax Permanent Account Number AAECN1683P, (8) LEPTON BUILDERS



District Sub-Registrar Howrah

2 8 MAR 2013





t Sub-Registrar Howrah ric

2 8 MAR 2013





District/Sub-Registrar Howrab 2 8 MAR 2013

| 수 있는 것 같은 것 같은 것은 것 같이 많이 봐.