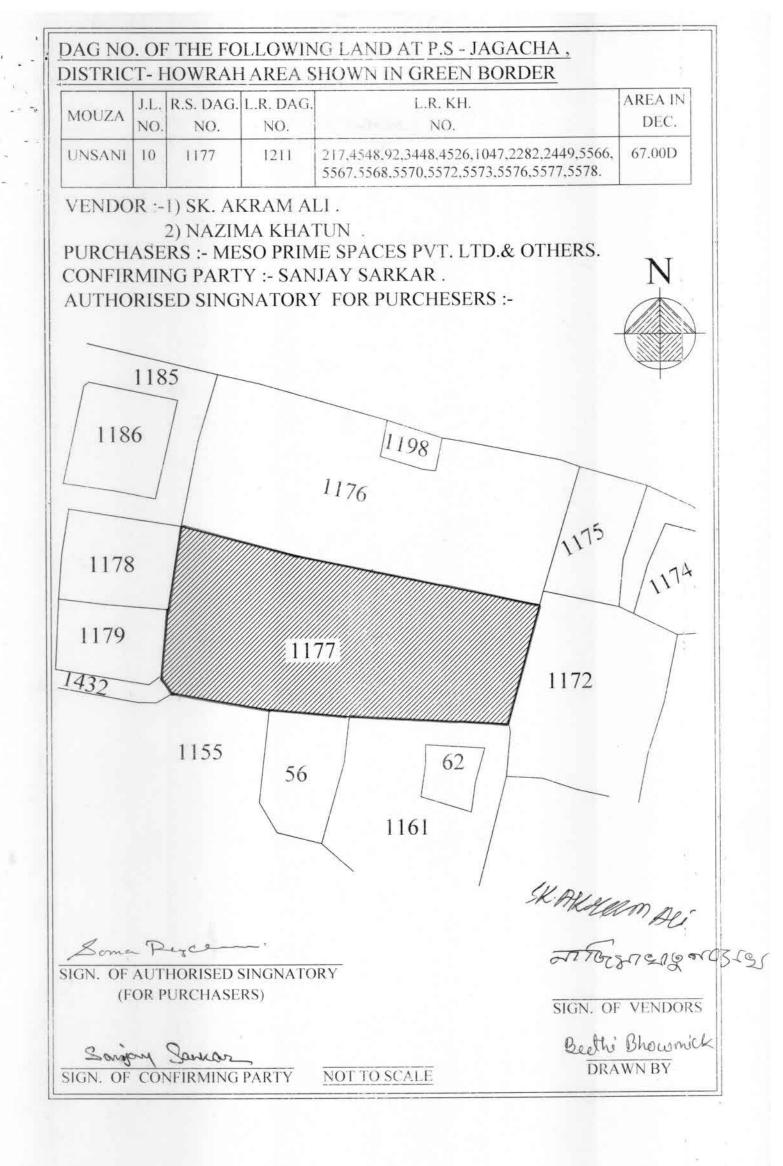

Sonjoy Samo

SK. Hobib S/O- Sk. Hanif Dharsa Dakhin para P.S. - Jagacha Howscah Service

housewife, both by religion Muslim and residing at Unsani (Majherpara), P. S. Jagachha, District - Howrah, hereinafter jointly referred to as 'the VENDORS' (which expression shall unless excluded by or repugnant to the subject or context be deemed to mean and include their respective heirs, executors, successors, administrators, legal representatives and assigns) of the FIRST PART AND SANJAY SARKAR, son of James Sarkar, having Income Tax Permanent Account Number AWSPS0270N, by occupation Service, by religion Christian and residing at -252A, Picnic Garden Road, Sukh Sagar Apartment, 2<sup>nd</sup> Floor, Flat No 209, Kolkata- 700 039 hereinafter referred to as 'the CONFIRMING PARTY' (which expression shall unless excluded by or repugnant to the subject or context be deemed to mean and include his heirs, executors, successors, administrators, legal representatives and assigns) of the SECOND PART AND (1) MESO PRIME SPACES PRIVATE LIMITED a company incorporated under the Companies Act, 1956, having its registered office at Kamala Towers, Plot No. 1-8, 304 to 307 Patigadda Road, Begumpet, Hyderabad-500016 and having Income Tax Permanent Account Number AAICM2650F, (2) BOSON PRIME SPACES PRIVATE LIMITED a company incorporated under the Companies Act, 1956, having its registered office at Kamala Towers, Plot No. 1-8, 304 to 307 Patigadda Road, Begumpet, Hyderabad-500016 and having Income Tax Permanent Account Number AAFCB2521F, (3) **CONCOCT BUILDCON PRIVATE LIMITED** a company incorporated under the Companies Act, 1956, having its registered office at 8-2-585/C, Road No. 9, Banjara Hills, Hyderabad - 500 034 and having Income Tax Permanent Account Number AAFCC0425R, (4) MESMOR BUILDTECHPRIVATE LIMITED a company incorporated under the Companies Act, 1956, having its registered office at 1-10-335 to 340 Flat No. 801, Vishal Residency, Brahmanbari, Begumpet, Hyderabad - 500 016 and having Income Tax Permanent Account Number AAICM2648F, (5) TACHYON INFRAVENTURES PRIVATE LIMITED a. company incorporated under the Companies Act, 1956, having its registered office at 8-2-585/C, Road No. 9, Banjara Hills, Hyderabad-500 034 and having Income Tax Permanent Account Number AAECT4652N, (6) CENTRUM ESTATES PRIVATE LIMITED a company incorporated under the Companies Act, 1956, having its registered office at 1-10-335 to 340, Flat No. 801, Vishal Residency, Brahmanbari, Begumpet, Hyderabad-500 016 and having Income Tax Permanent Account Number AAFCC0424Q. (7) NUCAM **CONSTRUCTIONS & ESTATES PRIVATE LIMITED** a company incorporated under the Companies Act, 1956, having its registered office at 1-10-335 to 340, Flat No. 801, Vishal Residency, Brahmanbari, Begumpet, Hyderabad-500 016 and having Income Tax Permanent Account Number AAECN1683P, (8) LEPTON BUILDERS